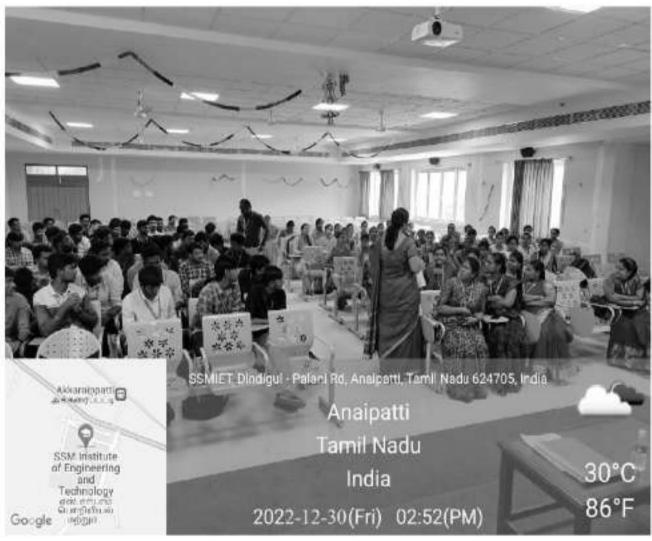

### **GLIMPSE OF THE EVENT**

### Discussed about the process of Patent filing

### Interaction session

(Approved by AICTE, New Delhi / Affiliated to Anna University / Accredited by NAAC)

(Accredited by NBA- ECE, EEE & MECH UG Programs)

Dindigul – Palani Highway, Dindigul – 624 002