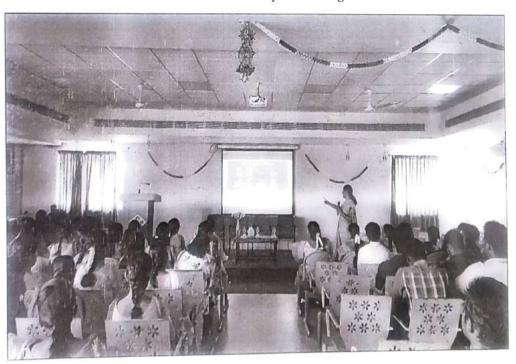

### ABOUT THE EVENT:

Internal Quality Assurance Cell (IQAC) of SSMIET in view of IPR Day had organized Awareness Session on Intellectual Property Rights" by Dr. T. K. S. Lakshmi Priya, Professor and Head of Printing Technology, Avinashilingam Institute for Home Science and Higher Education for Women, Coimbatore.

The programme had commenced at 1.30 PM with the prayer song. The welcome address and Chief guest introduction was given by Mr. A. Chandraprabhu of Final year - Civil Engineering. The chief guest was honoured by Dr. K. Vinoth Kumar, IQAC-Coordinator.

### **GLIMPSES OF THE EVENT**

**Guest Introduction** 

Chief guest honoring by Dr. K. Vinoth Kumar

Introduction about the program

Awareness session by the chief guest

Discussion on IPR and Startup

(Approved by AICTE, New Delhi / Affiliated to Anna University / Accredited by NAAC)
(Accredited by NBA- ECE, EEE & MECH UG Programs)
Dindigul – Palani Highway, Dindigul – 624 002