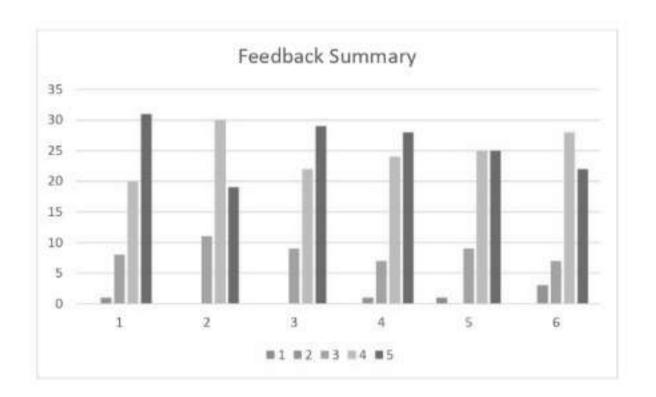

### **FEEDBACK FORM**

|    | Name of the Student :                                               |                     |        | (C       | Optional | ) |      |                |      |
|----|---------------------------------------------------------------------|---------------------|--------|----------|----------|---|------|----------------|------|
|    | Event Title :                                                       | TPR                 |        |          |          |   |      |                |      |
|    | Date :                                                              | 27.04.2023          |        |          |          |   |      |                |      |
|    | Please respond to the following of suggestions for improvement. You |                     |        |          |          |   |      |                |      |
|    | Scorii                                                              | ng Example          |        | 5        | 4        | 3 | 2    | 1              |      |
| 1. | Information provided at thi to you                                  | s event is relevant | High   | /        |          |   |      |                | Low  |
| 2. | You are likely to use this in future                                | nformation in the   | High   |          | 1        |   |      |                | Low  |
| 3. | Presentations were interesti                                        | ng                  | High   |          |          |   |      |                | Low  |
| 4. | You would recommend this others                                     | event to            | High   | 1        |          |   |      |                | Low  |
| 5. | Overall, the event was wort                                         | hwhile              | Iligh  | 1        |          |   |      |                | 1.ow |
| 6. | The venue was suitable                                              |                     | High   |          |          |   |      |                | Low  |
| 7. | Comments/ suggestions (If any)                                      | overal              | Jegge. | <b>.</b> | was      | Q | best |                |      |
|    |                                                                     |                     |        |          |          |   | s    | لا.<br>ignatur | e    |