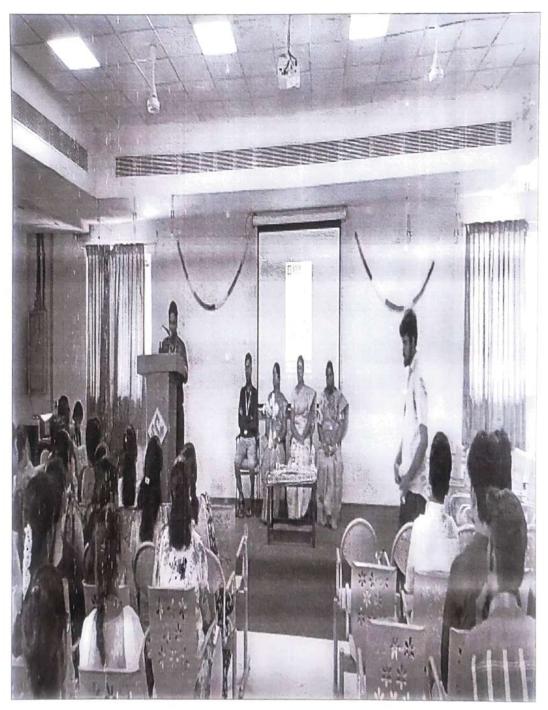

### **GLIMPSES OF THE EVENT**

**Guest Introduction** 

Chief guest honoring by Dr. K. Vinoth Kumar

Introduction about the program

Awareness session by the chief guest

Discussion on IPR and Startup

(Approved by AICTE, New Delhi / Affiliated to Anna University / Accredited by NAAC)
(Accredited by NBA- ECE, EEE & MECH UG Programs)
Dindigul – Palani Highway, Dindigul – 624 002