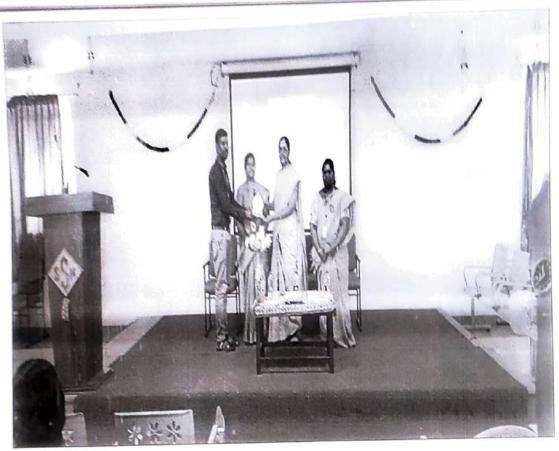

### **GLIMPSES OF THE EVENT**

**Guest Introduction** 

Chief guest honoring by Dr. K. Vinoth Kumar

Introduction about the program

Awareness session by the chief guest

Discussion on IPR and Startup

(Approved by AICTE, New Delhi / Affiliated to Anna University / Accredited by NAAC)
(Accredited by NBA- ECE, EEE & MECH UG Programs)
Dindigul – Palani Highway, Dindigul – 624 002